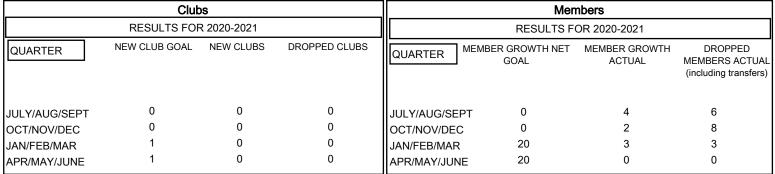

## GOALS AND ACTUAL NEW CLUBS CUMULATIVE

| DROPPED CLUBS: 0 |    | 5 CLUBS OF 18 ADDED 1 OR MORE<br>NEW MEMBERS | GENDER DISTRIBUTION  MALE 80 (52.29%) |             |    |
|------------------|----|----------------------------------------------|---------------------------------------|-------------|----|
| DROPPED MEMBERS  |    |                                              | FEMALE                                | 73 (47.71%) |    |
| DECEASED         | 2  | CLICK HERE FOR CUMULATIVE                    | TOTAL FAMILY UNIT MEMBERS             |             | 19 |
| CLUB CANCELLED   | 0  | MEMBERSHIP DATA                              | FAMILY MEMBERS PAYING HALF            |             | 11 |
| OTHER            | 15 |                                              |                                       |             | 11 |
| TOTAL            | 17 |                                              | 5020                                  |             |    |