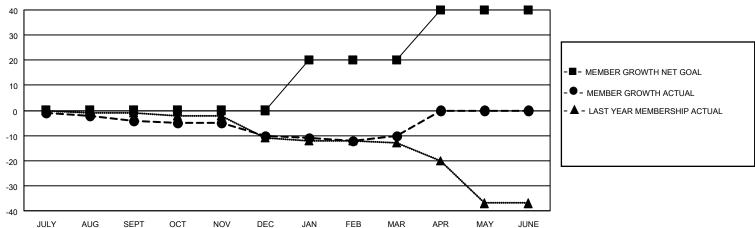

## GOALS AND ACTUAL NEW CLUBS CUMULATIVE

| DROPPED CLUBS: 0 |    | 5 CLUBS OF 18 ADDED 1 OR MORE<br>NEW MEMBERS | GENDER DISTRIBUTION  MALE 80 (52.29%) |             |    |
|------------------|----|----------------------------------------------|---------------------------------------|-------------|----|
| DROPPED MEMBERS  |    |                                              | FEMALE                                | 73 (47.71%) |    |
| DECEASED         | 2  | CLICK HERE FOR CUMULATIVE                    | TOTAL FAMILY UNIT MEMBERS             |             | 19 |
| CLUB CANCELLED   | 0  | MEMBERSHIP DATA                              | FAMILY MEMBERS PAYING HALF            |             | 11 |
| OTHER            | 15 |                                              |                                       |             | 11 |
| TOTAL            | 17 |                                              | 5020                                  |             |    |